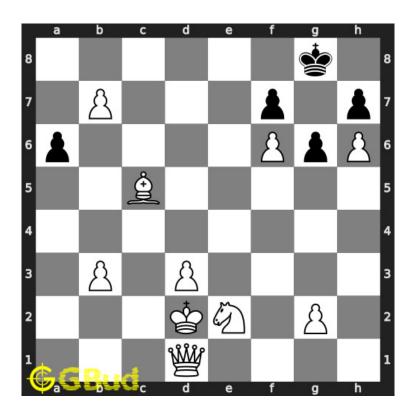

#### 1.2.2.1 Initial board position

This is the initial board position of medium chess puzzle 0024.

Figure 1.7: Initial board position of medium chess puzzle 0024

#### 1.2.2.2 Move 1

Figure 1.8: b7 - Pawn is marching forward for a promotion