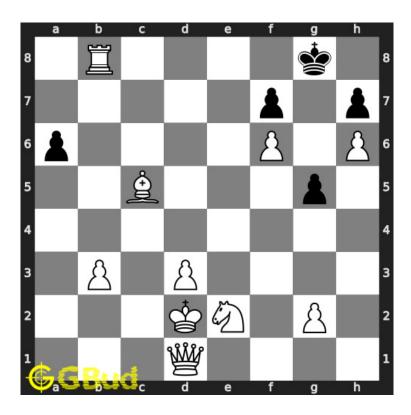

#### 1.2.1.4 Move 3

Figure 1.6: b8=Q# - A promotion of pawn to a queen would result in a checkmate as the king has no free squares to move.