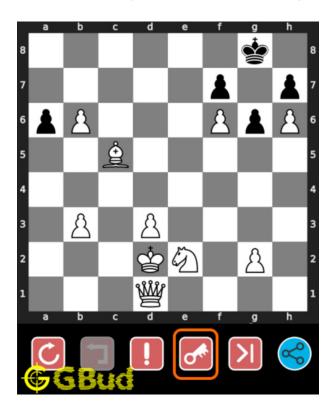

# 1.4 How to view the solution to medium chess puzzle 0024

To view the solution to this puzzle, follow the steps given below

- 1. Go to the puzzle page
- 2. Click the solution button (Key as shown below) to view the solution

Figure 1.11: Click the solution button to view solutions @ https://gbud.in/gzyzqy2