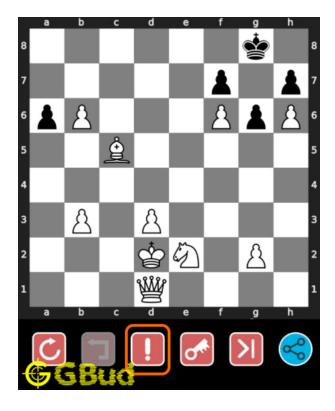

## 1.5 How to get help for moves in the medium chess puzzle 0024

To get help or the possible next moves in the puzzle, , follow the steps given below

- 1. Go to the puzzle page
- 2. Click the help button (exclamation mark as shown below) to get help or suggestion on next possible move

Figure 1.12: Click the help button to get help on next move @ https://gbud.in/gzyzqy2

Figure 1.13: Solve more medium puzzles @ https://gbud.in/chsmdpz

Figure 1.14: Solve other puzzles @ https://gbud.in/chsgppz