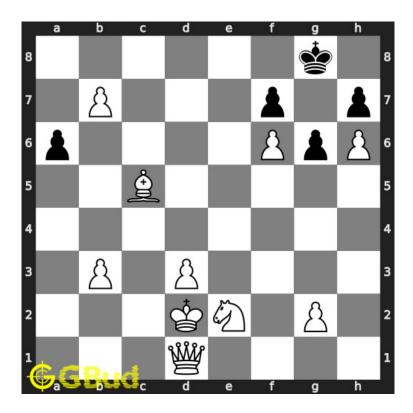

in 2 moves.

See the solution at the puzzle page

#### 1.2.1 Solution 1

#### 1.2.1.1 Initial board position

This is the initial board position of medium chess puzzle 0024.



Figure 1.3: Initial board position of medium chess puzzle 0024

#### 1.2.1.2 Move 1



Figure 1.4: b7 - Pawn is marching forward for a promotion

#### 1.2.1.3 Move 2

Move by black



Figure 1.5: g5 - Your opponent has no moves other than moving one of their pawns

#### 1.2.1.4 Move 3



Figure 1.6: b8=Q# - A promotion of pawn to a queen would result in a checkmate as the king has no free squares to move.

#### 1.2.2 Solution 2

#### 1.2.2.1 Initial board position

This is the initial board position of medium chess puzzle 0024.



Figure 1.7: Initial board position of medium chess puzzle 0024

#### 1.2.2.2 Move 1



Figure 1.8: b7 - Pawn is marching forward for a promotion

#### 1.2.2.3 Move 2

Move by black



Figure 1.9: g5 - Your opponent has no moves other than moving one of their pawns

#### 1.2.2.4 Move 3



Figure 1.10: b8=R# - A promotion of pawn to a rook would also result in a checkmate as the king has no free squares to move.

### 1.2.3 Right moves for the solution to the medium chess puzzle 0024

Based on the objective of the puzzle, you have to make the right moves. Following are the right moves

- 1. b7, b8=Q#
- 2. b7, b8=R#

#### 1.2.4 Explanation for the moves

- 1. b7 Pawn is marching forward for a promotion
- 2. b8=Q# A promotion of pawn to a queen would result in a checkmate as the king has no free squares to move.
- 3. b8=R# A promotion of pawn to a rook would also result in a ch