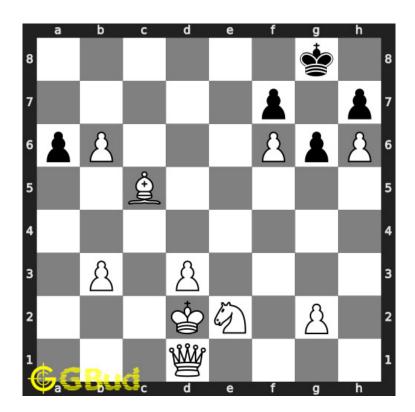

#### 1.2.1.1 Initial board position

This is the initial board position of medium chess puzzle 0024.

Figure 1.3: Initial board position of medium chess puzzle 0024