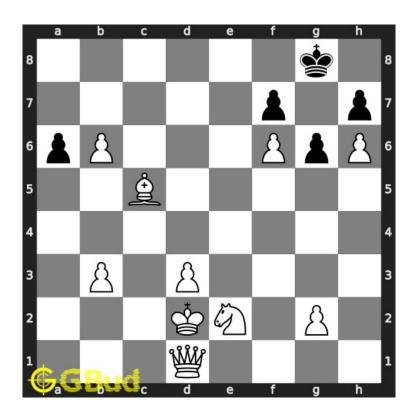

#### 1.2.1.1 Initial board position

This is the initial board position of medium chess puzzle 0024.

Figure 1.3: Initial board position of medium chess puzzle 0024

#### 1.2.1.2 Move 1

Figure 1.4: b7 - Pawn is marching forward for a promotion