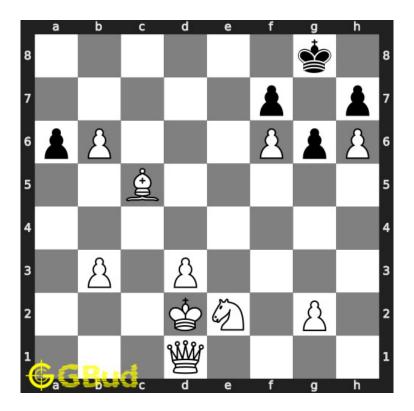

#### 1.2.1.3 Move 2

Move by black

Figure 1.5: g5 - Your opponent has no moves other than moving one of their pawns

#### 1.2.2.3 Move 2

Move by black

Figure 1.9: g5 - Your opponent has no moves other than moving one of their pawns