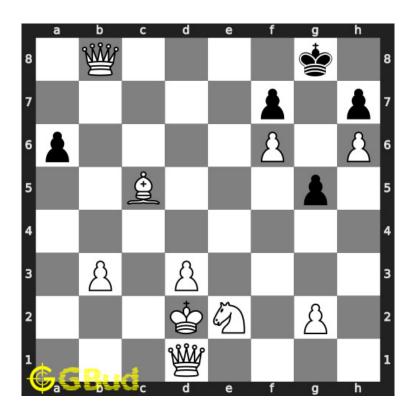

#### 1.2.1.4 Move 3

Figure 1.6: b8=Q# - A promotion of pawn to a queen would result in a checkmate as the king has no free squares to move.

#### 1.2.2.4 Move 3

Figure 1.10: b8=R# - A promotion of pawn to a rook would also result in a checkmate as the king has no free squares to move.