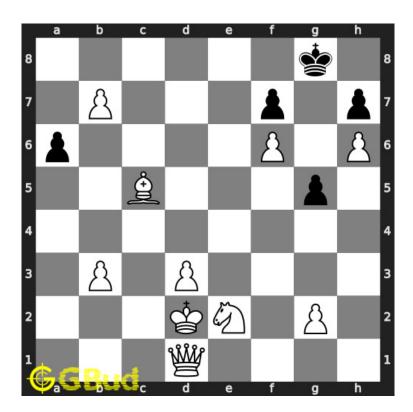

#### 1.2.1.3 Move 2

Move by black

Figure 1.5: g5 - Your opponent has no moves other than moving one of their pawns